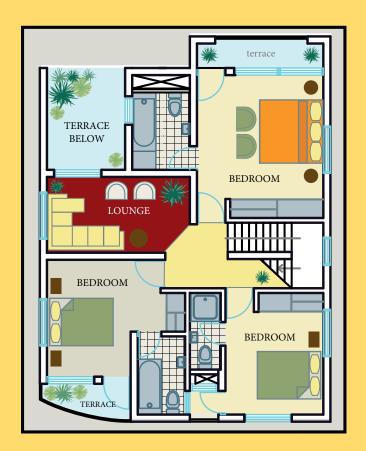

### TOTAL AREA PER UNIT

Area 270.74 m<sup>2</sup>

SECOND FLOOR PLAN

Area 102.45 m<sup>2</sup>

"Building Nigeria One Step At A Time"

MASTER DEVELOPERS +234.803.475.1514 (Kabir) and +234.803.623.4418 or +234.1.766.1056 (Tunji)