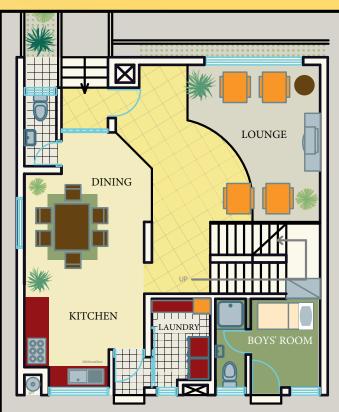

ea of South Africa
- State of the art training and conference facilities
- Over 62 rooms



## Unique Features

- Leisure area with innovative pool design
- Smoke detectors and fire hydrants
- Excellent security with central alarm systems, digital video cameras and intercoms
- Generators to complement regular supply
- Water treatment plant with borehole
- Driveway with effective drainage system
- Oversized windows allowing an abundance of natural light thus reducing energy costs

- Cathedral ceiling in living room
- Uniquely crafted functional kitchen fosters a differentiated cooking experience
- Excellent floor, wall and ceiling finishes with plasterboards, steel and glass by highly skilled artisans
- Awe inspiring bathroom solutions inspired by award-winning designer Philippe Starck.





GROUND FLOOR PLAN

Area 89.60 m<sup>2</sup>

# THE SAVOY





FIRST FLOOR PLAN

Area 78.69 m<sup>2</sup>

### TOTAL AREA PER UNIT

Area 270.74 m<sup>2</sup>



SECOND FLOOR PLAN

Area 102.45 m<sup>2</sup>









"Building Nigeria One Step At A Time"

MASTER DEVELOPERS +234.803.475.1514 (Kabir) and +234.803.623.4418 or +234.1.766.1056 (Tunji)

©HORIZON CAPITAL INVESTMENT "Building Nigeria One Step At a Time" Plot 747A, Alexandria Crescent • Abuja, Nigeria