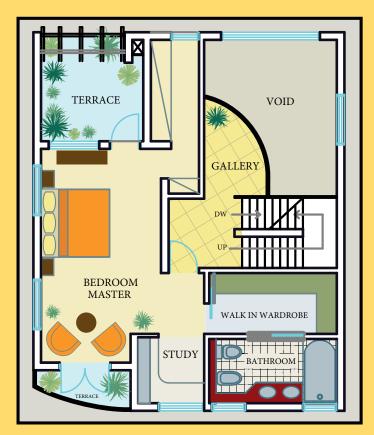

facilities
- Over 62 rooms



## Unique Features

- Leisure area with innovative pool design
- Smoke detectors and fire hydrants
- Excellent security with central alarm systems, digital video cameras and intercoms
- Generators to complement regular supply
- Water treatment plant with borehole
- Driveway with effective drainage system
- Oversized windows allowing an abundance of natural light thus reducing energy costs

- Cathedral ceiling in living room
- Uniquely crafted functional kitchen fosters a differentiated cooking experience
- Excellent floor, wall and ceiling finishes with plasterboards, steel and glass by highly skilled artisans
- Awe inspiring bathroom solutions inspired by award-winning designer Philippe Starck.





GROUND FLOOR PLAN

Area 89.60 m<sup>2</sup>

# THE SAVOY





FIRST FLOOR PLAN

Area 78.69 m<sup>2</sup>

### TOTAL AREA PER UNIT

Area 270.74 m<sup>2</sup>



SECOND FLOOR PLAN

Area 102.45 m<sup>2</sup>









"Building Nigeria One Step At A Time"

MASTER DEVELOPERS +234.803.475.1514 (Kabir) and +234.803.623.4418 or +234.1.766.1056 (Tunji)

©HORIZON CAPITAL INVESTMENT "Building Nigeria One Step At a Time" Plot 747A, Alexandria Crescent • Abuja, Nigeria