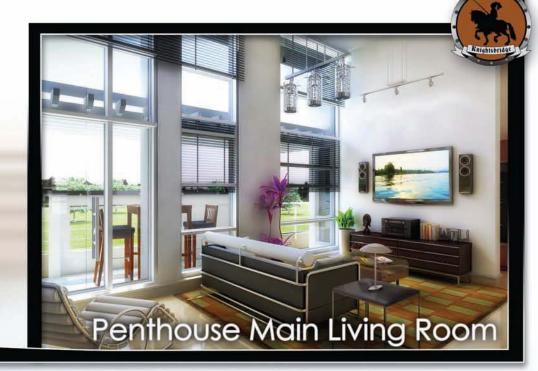

## Modern Architecture meets traditional "Eko" Charm.

Knightsbridge is a collection of 16 beautifully crafted homes (8 duplex units and 8 penthouse units) designed with you in mind: *the rechere' consumer who wants great style without losing luxury*. Each duplex unit is 320 square meters, while the penthouses are 160 square meters per unit. Knightsbridge will be an oasis of calm away from the unbridled energy of Lagos city.

# **Key Features**

We continue to push the envelope so we can achieve a higher standard for you...

- 4-bedroom maisonettes units
- 2-bedroom penthouse units
- Impressive façade
- Oversized bay windows providing an abundance of natural light
- Beautiful open plan kitchen

- Private terraces from which you can enjoy cool, pleasant evenings
- Verdant recreational area with swimming pool and bar
- Adequate parking spaces
- Alternative power supply to complement regular PHCN supply