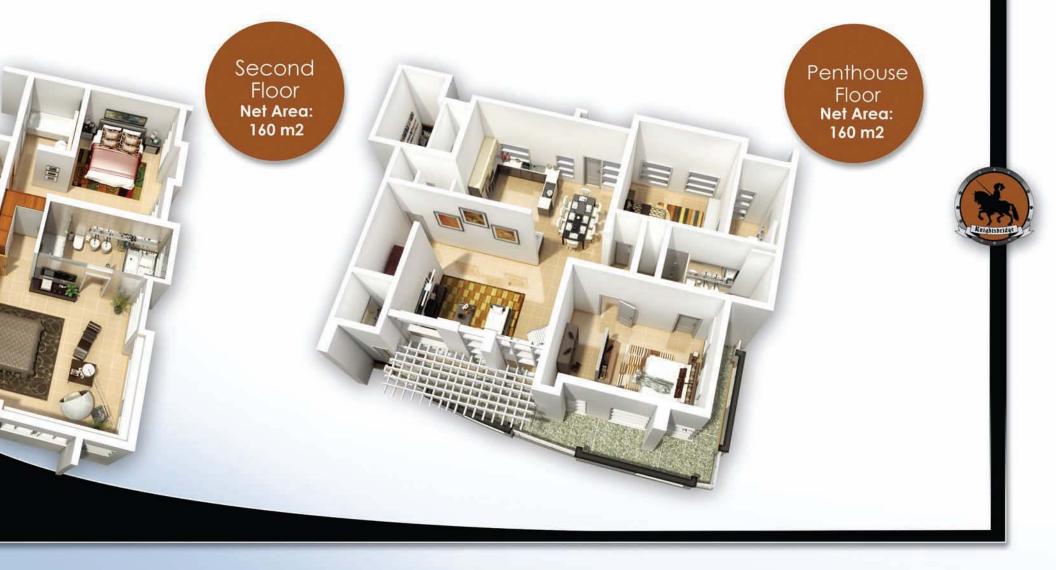

## Modern Architecture meets traditional "Eko" Charm.

Knightsbridge is a collection of 16 beautifully crafted homes (8 duplex units and 8 penthouse units) designed with you in mind: *the rechere' consumer who wants great style without losing luxury*. Each duplex unit is 320 square meters, while the penthouses are 160 square meters per unit. Knightsbridge will be an oasis of calm away from the unbridled energy of Lagos city.

## Knightsbridge Homes Floor Plans