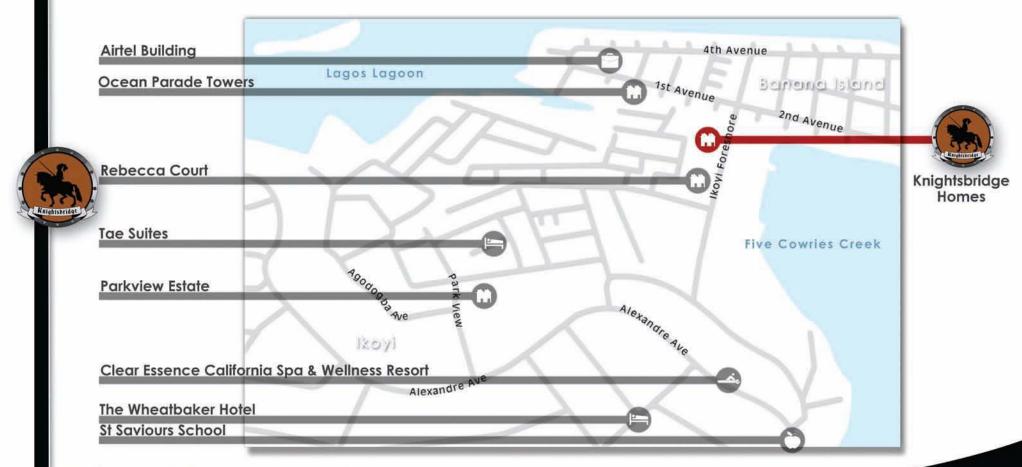

# Knightsbridge

Knightsbridge is a gated community, short distance to various lively Lagos attractions and places of interest. Residents will live in close proximity to:

- Luxury Residences
- Top International Schools
- Hotels
- Fine Restaurants
- Fashion Boutiques
- Major Commercial District Victoria Island

**Knightsbridge Location Map** 