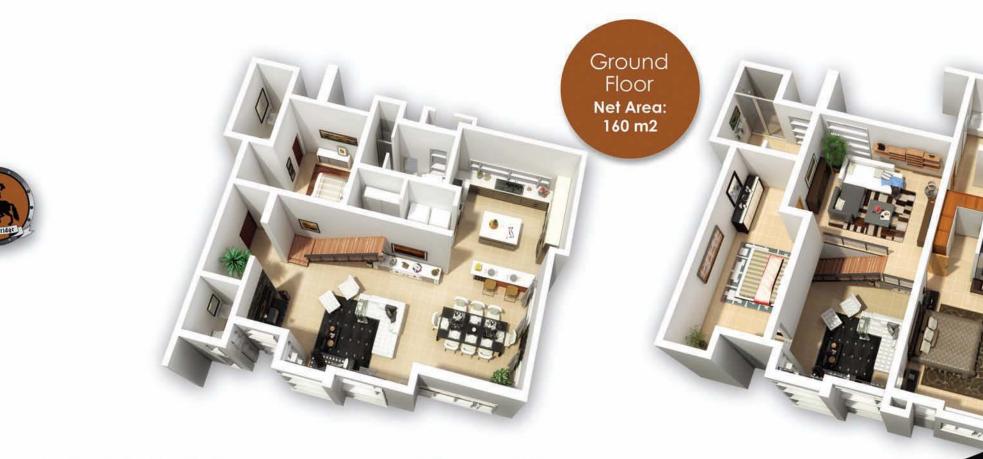

## Modern Architecture meets traditional "Eko" Charm.

Knightsbridge is a collection of 16 beautifully crafted homes (8 duplex units and 8 penthouse units) designed with you in mind: *the rechere' consumer who wants great style without losing luxury*. Each duplex unit is 320 square meters, while the penthouses are 160 square meters per unit. Knightsbridge will be an oasis of calm away from the unbridled energy of Lagos city.

## Knightsbridge Homes Floor Plans